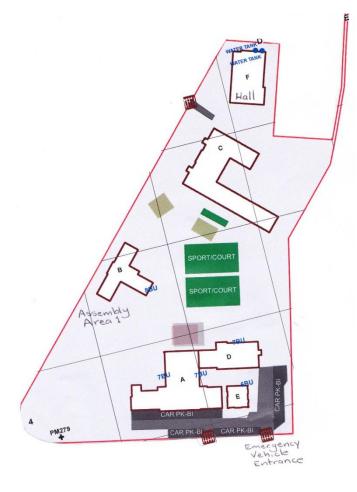

## Class Teacher / Support Staff/Scripture and Visiting Teachers

- Take class roll and /or red bag
- Move students from classroom to the designated exit and assemble in Area C (Assembly Area 1) or Turrawell Park (Assembly Area 2) as requested
- Close door on exit
- Designated staff check toilets, hall
- Teachers mark roll and report to Supervisor